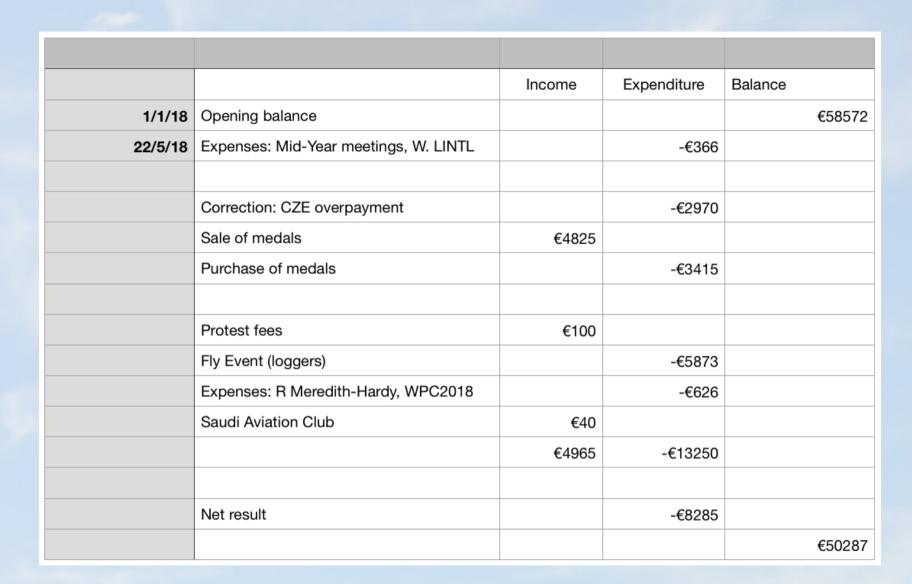

Sanction fee€630Medals€290

Issues (6):

WPSC2013 (France) €1500 deposit ??

Issues (7):

**CIMA President expenses at GC2018** 

€544.35

| CIMA 2018 simplified accounts |                                       |        |             |           |
|-------------------------------|---------------------------------------|--------|-------------|-----------|
| Date                          | Item                                  | Income | Expenditure | Balance   |
| 1/1/18                        | Opening balance                       |        |             | €58571.62 |
| 22/5/18                       | Expenses: Mid-Year meetings, W. LINTL |        | -€366       |           |
|                               | Correction: CZE overpayment           |        | -€2970      |           |
|                               | Sale of medals                        | €4825  |             |           |
|                               | Purchase of medals                    |        | -€3415      |           |
|                               | Protest fees                          | €100   |             |           |
|                               | Fly Event (loggers)                   |        | -€5873      |           |
|                               | Expenses: R Meredith-Hardy, WPC2018   |        | -€626       |           |
|                               | Saudi Aviation Club                   | €40    |             |           |
|                               | WMC2018 (HUN) sanction fee (estimate) | €1600  |             |           |
|                               | WPC2018 (THA) medals                  | €1305  |             |           |
|                               | WPSC2018 (EGY) sanction fee           | €1620  |             |           |
|                               | WPSC2018 (EGY) medals                 | €580   |             |           |
|                               | EPSC2016 (ESP) sanction fee           | €1020  |             |           |
|                               | AOPC2015 (MAS) sanction fee           | €630   |             |           |
|                               | AOPC2015 (MAS) medals                 | €290   |             |           |
|                               | W. LINTL GC2018 expenses              |        | -€544.35    |           |
|                               | Sub-totals                            | €12010 | -€13794.35  |           |
|                               | Net result                            |        | -€1784.35   |           |
|                               |                                       |        |             | €56787.27 |
|                               |                                       |        |             |           |